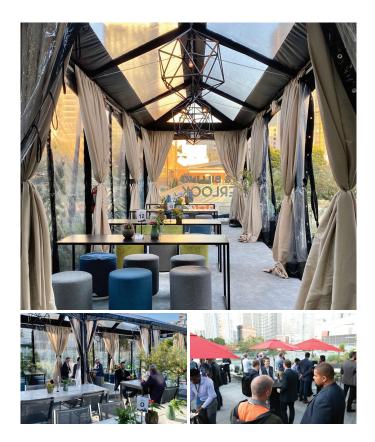

#### FULL INDOOR

Seated up to 50 | Standing up to 60 Please inquire about our semi-private East Side space standing up to 35.

**OUTDOOR TERRACE** Seated up to 50 | Standing up to 60

#### FULL VENUE BUYOUT Seated up to 125 | Standing up to 200+