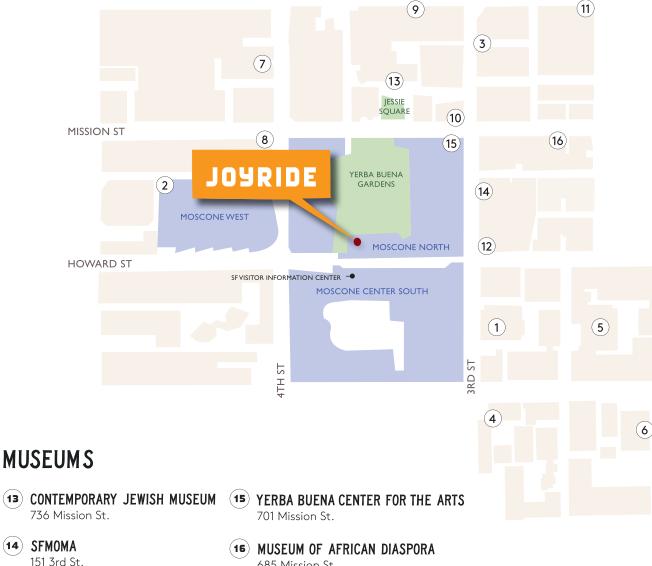

## **GETTING AROUND**

### PARKING

- (1) MOSCONE CENTER GARAGE 255 3rd St. 415.777.2782
- (2) 5TH & MISSION GARAGE 833 Mission St. 415.982.8522 ext 18
- **BARST PARKING CENTER** 45 3rd St. 415.989.4000
- (4) MUSEUM PARC GARAGE 300 3rd St. 415.284.9553
- ▶ HAWTHORNE ST. GARAGE 55 Hawthorne St. 415.995.6800
- **(5)** CITY PARK GARAGE 303 2nd St. 415.974.6806

## HOTELS

- **7** HOTEL PALOMAR 12 4th St.
- (8) 5TH & MISSION GARAGE 55 4th St.
- **9** HEARST PARKING CENTER 757 Market St.
- (10) PARK CENTRAL 50 3rd St.
- (11) PALACE HOTEL 2 New Montgomery
- (12) W HOTEL 181 3rd St.