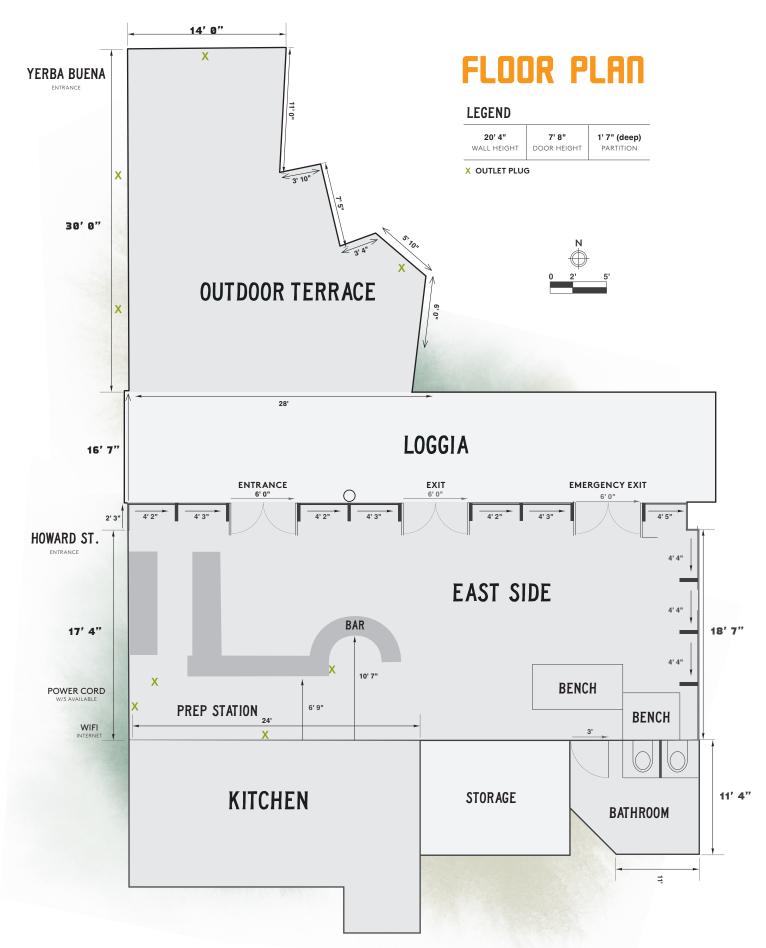

#### FULL INDOOR

Seated up to 50 | Standing up to 60 Please inquire about our semi-private East Side space standing up to 35.

**OUTDOOR TERRACE** Seated up to 50 | Standing up to 60

#### FULL VENUE BUYOUT Seated up to 125 | Standing up to 200+